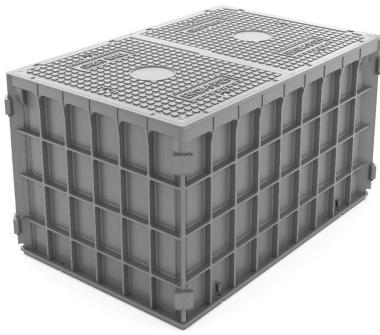

## Model B58-4 Series

## **Advantages**

- Modular design with knock-down delivery and on-site set up
- Strong but light composite material construction
- Cost saving due to light weight, modular design
- Flexible to drill duct access; Duct entry provided
- Durability and resistance of entire construction up to SCTE-77 Tier22

| GW58-6        | Manhole        | Cover             |
|---------------|----------------|-------------------|
| Load Bearing  | SCTE-77 Tier22 | EN124-5 B125/D400 |
| Internal size | 30x48inch      | 25x32 inch        |
| External size | 34x52inch      |                   |
| Height        | 24inch         | 1.5inch           |
| Weight        | 100Lbs         | 66Lbs, 2 lid      |
| Fastening     | FastClip       | S.S Screw         |