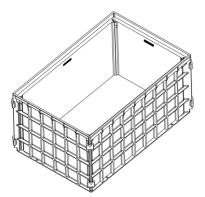

## Model B58-4 Series

## **Advantages**

- Modular design with knock-down delivery and on-site set up
- Strong but light composite material construction
- Cost saving due to light weight, modular design
- Flexible to drill duct access; Duct entry provided
- Durability and resistance of entire construction up to SCTE-77 Tier22