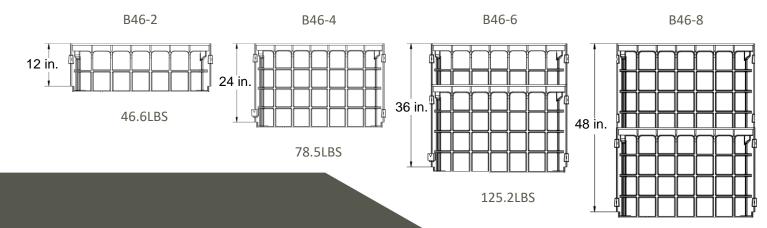

### **Additional Chamber Height**

#### B46-6 Manhole Cover SCTE-77 Tier22 Load Bearing SCTE-77 Tier22 Internal size 24x36 inch 26x39 inch External size 26x39 inch 36 inch 1.5 inch Height 125 lbs 77 lbs Weight Fastening FastClip S.S Screw