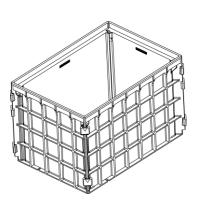

# Introduction

Burch handhole system is designed for underground distribution systems, especially for fiber optic and electrical industries. Manufactured with innovative composite material Burch handholes systems are an ideal solution of strong, light, flexible, time & cost saving comparing to concrete manholes.

## **Advantages**

- Modular design with knock-down delivery and on-site set up
- Strong but light composite material construction
- Cost saving due to light weight, modular design
- Flexible to drill duct access; Duct entry provided
- Durability and resistance of entire construction up to SCTE-77 Tier22