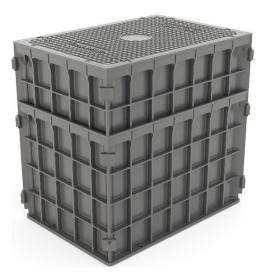

# Introduction

Burch handhole system is designed for underground distribution systems, especially for fiber optic and electrical industries. Manufactured with innovative composite material Burch handholes systems are an ideal solution of strong, light, flexible, time & cost saving comparing to concrete manholes.

## **Advantages**

- Modular design with knock-down delivery and on-site set up
- Strong but light composite material construction
- Cost saving due to light weight, modular design
- Flexible to drill duct access; Duct entry provided
- Durability and resistance of entire construction up to SCTE-77 Tier22

#### B46-6 Manhole Cover SCTE-77 Tier22 Load Bearing SCTE-77 Tier22 Internal size 24x36 inch 26x39 inch External size 26x39 inch 36 inch 1.5 inch Height 125 lbs 77 lbs Weight Fastening FastClip S.S Screw